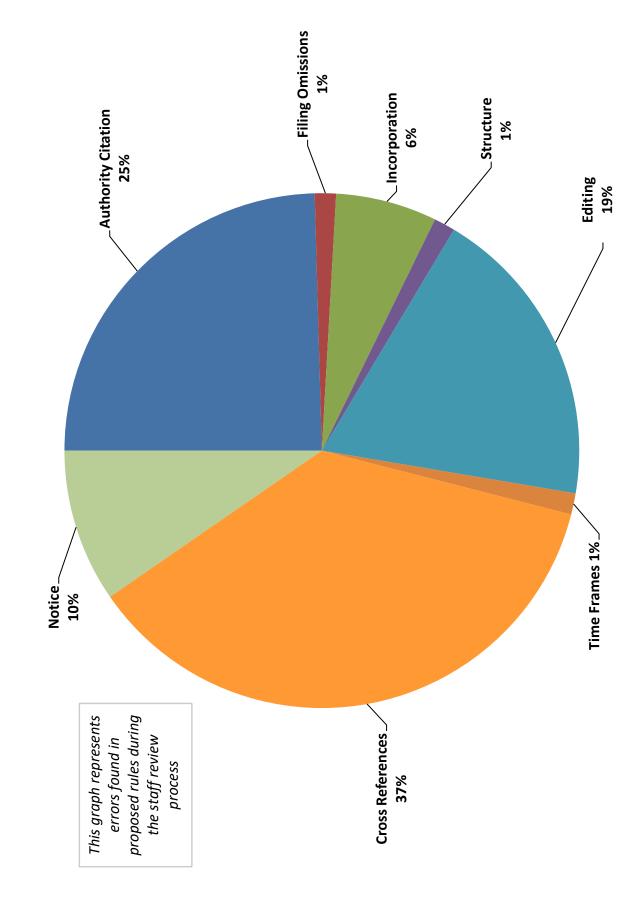

al review of the validity of any rule to which it has objected and which has not been modified or repealed to meet the objection. To date, the committee has never found it necessary to exercise this Before judicial review, the committee must first notify the head of the agency involved and the Governor and provide an opportunity for consultation with the committee. If the issue cannot be resolved in this manner, the committee may bring an action in the appropriate court asking that the rule be declared invalid.

Thus, the committee performs services for the Legislature, the administrative agencies of the state and the people whom they regulate.



### Statistical Information on Committee Review of Rules



# **TYPES OF SUBSTANTIVE ERRORS - 2023**



# **TYPES OF TECHNICAL ERRORS - 2023**





### Proposed Rules (2014 - 2023)

## PROPOSED RULES 2014 THROUGH 2023

| CHPT # | Agency                                                            | 2014 | 2015 | 2016 | 2017 | 2018 | 2019 | 2020 | 2021 | 2022 | 2023 | TOTAL |
|--------|-------------------------------------------------------------------|------|------|------|------|------|------|------|------|------|------|-------|
| 01     | State                                                             | 14   | 52   | 18   | 12   | 11   | 16   | 15   | 15   | 12   | 14   | 179   |
| 02     | Legal Affairs                                                     | 12   | 34   | 6    | 17   | 8    | 17   | 23   | 5    | 4    | 2    | 131   |
| 05     | Agriculture and<br>Consumer<br>Services                           | 147  | 54   | 95