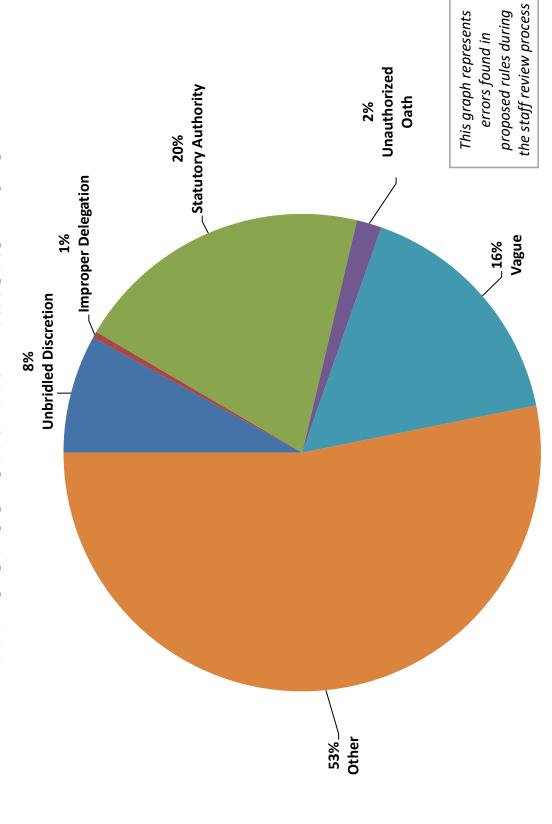

ittee has long had standing to seek judicial review of the validity of any rule to which it has objected and which has not been modified or repealed to meet the objection. To date, the committee has never found it necessary to exercise this Before judicial review, the committee must first notify the head of the agency involved and the Governor and provide an opportunity for consultation with the committee. If the issue cannot be resolved in this manner, the committee may bring an action in the appropriate court asking that the rule be declared invalid.

Thus, the committee performs services for the Legislature, the administrative agencies of the state and the people whom they regulate.



### Statistical Information on Committee Review of Rules



# **TYPES OF SUBSTANTIVE ERRORS - 2023**



# **TYPES OF TECHNICAL ERRORS - 2023**





### Proposed Rules (2014 - 2023)

## PROPOSED RULES 2014 THROUGH 2023

| CHPT # | Agency                                                            | 2014 | 2015 | 2016 | 2017 | 2018 | 2019 | 2020 | 2021 | 2022 | 2023 | TOTAL |
|--------|-------------------------------------------------------------------|------|------|------|------|------|------|------|------|------|------|-------|
| 01     | State                                                             | 14   | 52   | 18   | 12   | 11   | 16   | 15   | 15   | 12   | 14   | 179   |
| 02     | Legal Affairs                                                     | 12   | 34   | 6    | 17   | 8    | 17   | 23   | 5    | 4    | 2    | 131   |
| 05     | Agriculture and<br>Consumer<br>Services