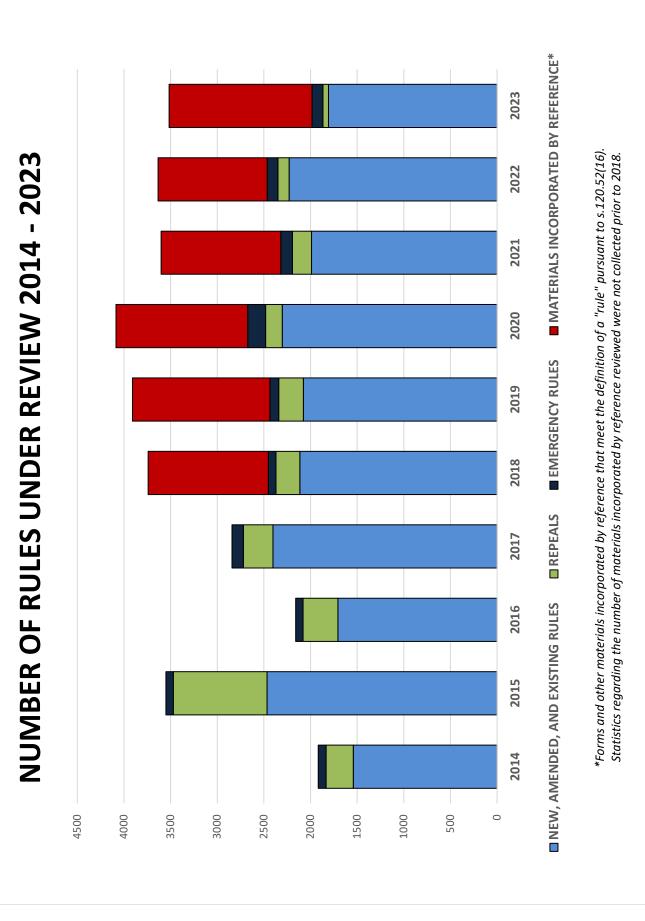

### Proposed Rules (2014 - 2023)

## PROPOSED RULES 2014 THROUGH 2023

| CHPT # | Agency                                                            | 2014 | 2015 | 2016 | 2017 | 2018 | 2019 | 2020 | 2021 | 2022 | 2023 | TOTAL |
|--------|-------------------------------------------------------------------|------|------|------|------|------|------|------|------|------|------|-------|
| 01     | State                                                             | 14   | 52   | 18   | 12   | 11   | 16   | 15   | 15   | 12   | 14   | 179   |
| 02     | Legal Affairs                                                     | 12   | 34   | 6    | 17   | 8    | 17   | 23   | 5    | 4    | 2    | 131   |
| 05     | Agriculture and<br>Consumer<br>Services                           | 147  | 54   | 95   | 167  | 107  | 147  | 81   | 47   | 58   | 69   | 696   |
| 90     | Education                                                         | 107  | 109  | 130  | 105  | 06   | 61   | 62   | 61   | 141  | 134  | 1,000 |
| 11     | Law Enforcement                                                   | 30   | 35   | 35   | 34   | 29   | 29   | 24   | 21   | 23   | 20   | 280   |
| 12     | Revenue                                                           | 29   | 129  | 29   | 29   | 52   | 26   | 99   | 18   | 86   | 61   | 605   |
| 14     | Transportation                                                    | 14   | 64   | 18   | 18   | 40   | 8    | 3    | 3    | 15   |      | 184   |
| 15     | Highway Safety<br>and Motor<br>Vehicles                           | 24   | 2    | 2    | 26   | 0    | 7    | 0    | 0    | 0    | б    | 70    |
| 18     | Board of Trustees<br>of the Internal<br>Improvement<br>Trust Fund | 0    | 10   | 2    | 0    | 20   | 9    | 0    | 3    | 0    | _    | 42    |
| 19     | State Board of<br>Administration                                  | 51   | 28   | 39   | 18   | 13   | 10   | 23   | 6    | 19   | 12   | 222   |
| 20     | Citrus                                                            | 6    | 37   | 4    | 25   | 78   | 8    | 12   | 102  | 5    | 1    | 281   |
| 23     | Florida<br>Commission on<br>Offender Review                       | 9    | 2    | 0    | 20   | 2    | 0    | 0    | 0    | 0    | 2    | 32    |
| 25     | Public Service<br>Commission                                      | 19   | 25   | 13   | 6    | 12   | 16   | 27   | 12   | 38   | 9    | 177   |
| 27     | Executive Office of the Governor                                  | 0    | _    | 0    | 0    | ~    | 7    | 10   | 0    | 7    | 18   | 44    |
| 28     | Administration<br>Commission                                      | 0    | 17   | 0    | 0    | 0    | 0    | 9    | 19   | 0    | 6    | 51    |
| 29     | Regional<br>Planning Councils                                     | 0    | 0    | 0    | 0    | æ    | 71   | ~    | _    | 4    | 0    | 80    |
| 32     | Florida State Fair<br>Authority                                   | 0    | 0    | 0    | 0    | 0    | 0    | 0    | 0    | 0    | 0    | 0     |
| 33     | Corrections                                                       | 44   | 6    | 21   | 26   | 19   | 0    | 26   | 22   | 17   | 7    | 191   |

## PROPOSED RULES 2014 THROUGH 2023

| CHPT # | Agency                                                  | 2014 | 2015 | 2016 | 2017 | 2018 | 2019 | 2020 | 2021 | 2022 | 2023 | TOTAL |
|--------|---------------------------------------------------------|------|------|------|------|------|------|------|------|------|------|-------|
| 34     | Commission on<br>Ethics                                 | 21   | 48   | 10   | 9    | 4    | 6    | ∞    | 12   | 2    | 21   | 144   |
| 35     | Metropolitan<br>Planning<br>Organizations               | 6    | 0    | 0    | 0    | 0    | 0    | 0    | 0    | 0    | 0    | 0     |
| 40     | Water<br>Management<br>Districts                        | 109  | 211  | 72   | 32   | 99   | 33   | 51   | 75   | 13   | 15   | 677   |
| 14     | Commission for<br>the Transportation<br>Disadvantaged   | 0    | 7    | 0    | _    | m    | 0    | 2    | ~    | 0    | 0    | 0     |
| 42     | Florida Land and<br>Water<br>Adjudicatory<br>Commission | 0    | 4    | 2    | 2    | 11   | _    | 0    | 3    | 9    | 0    | 29    |
| 49     | Regional Utility<br>Authorities                         | 17   | 0    | 0    | 0    | 0    | 0    | 0    | 0    | 0    | 0    | 17    |
| 53     | Lottery                                                 | 0    | 9    | _    |      | 0    | 0    | 0    | 0    | 0    | 0    | 29    |
| 54     | Interlocal<br>Agencies                                  | 0    | 0    | 0    | 0    | 0    | 0    | 0    | 0    | 0    | 0    | 0     |
| 55     | Veterans' Affairs                                       | 3    | 36   | 10   | 4    | 0    | 3    | 0    | 0    | 21   | 0    | 77    |
| 22     | Space Florida                                           | 0    | 0    | 0    | 0    | 0    | 0    | 0    | 0    | 0    | 0    | 0     |
| 58     | Elder Affairs                                           | 0    | 20   | 14   | 3    | 12   | 0    | 0    | 0    | 0    | 0    | 49    |
| 29     | Agency for Health<br>Care<br>Administration             | 108  | 92   | 126  | 73   | 101  | 43   | ω    | 46   | 31   | 28   | 640   |
| 09     | Management<br>Services                                  | 45   | 125  | 89   | 134  | 18   | 16   | C    | 53   | 38   | 21   | 518   |
| 61     | Business and<br>Professional<br>Regulation              | 114  | 270  | 175  | 182  | 119  | 153  | 208  | 131  | 117  | 87   | 1,556 |
| 62     | Environmental<br>Protection                             | 129  | 175  | 159  | 38   | 124  | 92   | 195  | 156  | 28   | 43   | 1,123 |
| 63     | Juvenile Justice                                        | 4    | 22   | 4    | 16   | 15   | 15   | 29   | 37   | 4    | 8    | 227   |
| 64     | Health                                                  | 254  | 510  | 399  | 226  | 284  | 216  | 227  | 292  | 151  | 138  | 2,697 |

## PROPOSED RULES 2014 THROUGH 2023

| 66  | 37                                                  | 137 | 15 101 137                         | 90 115 101 137                                                      | 259 90 115 101 137 2010 2013 2013 2013 2013 2013 2013 2013                            | 53 259 90 115 101 137 2050                                                                                                                                                                                                                                                                                                                                                                                                                                                                                                                                                                                                                                                                                                                                                                                                                                                                                                                                                                                                                                                                                                                                                                                                                                                                                                                                                                                                                                                                                                                                                                                                                                                                                                                                                                                                                                                                                                                                                                                                                                                                                                    | and 63 259 90 115 101 137                                                                                                                                                                                                                                                                                                                                                                                                                                                                       |
|-----|-----------------------------------------------------|-----|------------------------------------|---------------------------------------------------------------------|---------------------------------------------------------------------------------------|-------------------------------------------------------------------------------------------------------------------------------------------------------------------------------------------------------------------------------------------------------------------------------------------------------------------------------------------------------------------------------------------------------------------------------------------------------------------------------------------------------------------------------------------------------------------------------------------------------------------------------------------------------------------------------------------------------------------------------------------------------------------------------------------------------------------------------------------------------------------------------------------------------------------------------------------------------------------------------------------------------------------------------------------------------------------------------------------------------------------------------------------------------------------------------------------------------------------------------------------------------------------------------------------------------------------------------------------------------------------------------------------------------------------------------------------------------------------------------------------------------------------------------------------------------------------------------------------------------------------------------------------------------------------------------------------------------------------------------------------------------------------------------------------------------------------------------------------------------------------------------------------------------------------------------------------------------------------------------------------------------------------------------------------------------------------------------------------------------------------------------|-------------------------------------------------------------------------------------------------------------------------------------------------------------------------------------------------------------------------------------------------------------------------------------------------------------------------------------------------------------------------------------------------------------------------------------------------------------------------------------------------|
|     | 0                                                   | 0   |                                    | 0                                                                   | 0                                                                                     | 0 0                                                                                                                                                                                                                                                                                                                                                                                                                                                                                                                                                                                                                                                                                                                                                                                                                                                                                                                                                                                                                                                                                                                                                                                                                                                                                                                                                                                                                                                                                                                                                                                                                                                                                                                                                                                                                                                                                                                                                                                                                                                                                                                           | nn 4 4 0 0 0 0                                                                                                                                                                                                                                                                                                                                                                                                                                                                                  |
| 63  | 62                                                  |     | 62                                 | 64 62                                                               | 71 64 62                                                                              | 61 71 64 62                                                                                                                                                                                                                                                                                                                                                                                                                                                                                                                                                                                                                                                                                                                                                                                                                                                                                                                                                                                                                                                                                                                                                                                                                                                                                                                                                                                                                                                                                                                                                                                                                                                                                                                                                                                                                                                                                                                                                                                                                                                                                                                   | 1 61 71 64 62                                                                                                                                                                                                                                                                                                                                                                                                                                                                                   |
| 9/  | 138                                                 |     | 138                                | 96 138                                                              | 58 96 138                                                                             | 88 58 96 138                                                                                                                                                                                                                                                                                                                                                                                                                                                                                                                                                                                                                                                                                                                                                                                                                                                                                                                                                                                                                                                                                                                                                                                                                                                                                                                                                                                                                                                                                                                                                                                                                                                                                                                                                                                                                                                                                                                                                                                                                                                                                                                  | 80 88 58 96 138                                                                                                                                                                                                                                                                                                                                                                                                                                                                                 |
| 104 | 196                                                 |     | 196                                | 150 196                                                             | 192 150 196                                                                           | 144 192 150 196                                                                                                                                                                                                                                                                                                                                                                                                                                                                                                                                                                                                                                                                                                                                                                                                                                                                                                                                                                                                                                                                                                                                                                                                                                                                                                                                                                                                                                                                                                                                                                                                                                                                                                                                                                                                                                                                                                                                                                                                                                                                                                               | 260 144 192 150 196                                                                                                                                                                                                                                                                                                                                                                                                                                                                             |
| 0   | 0 0                                                 |     | 0                                  | 0 0                                                                 | 0 0 0                                                                                 | 0 0 0 0                                                                                                                                                                                                                                                                                                                                                                                                                                                                                                                                                                                                                                                                                                                                                                                                                                                                                                                                                                                                                                                                                                                                                                                                                                                                                                                                                                                                                                                                                                                                                                                                                                                                                                                                                                                                                                                                                                                                                                                                                                                                                                                       | 0 0 0 0                                                                                                                                                                                                                                                                                                                                                                                                                                                                                         |
| 0   | 0                                                   |     | 0                                  | 0                                                                   | 0 0 0                                                                                 | 33 0 0 0                                                                                                                                                                                                                                                                                                                                                                                                                                                                                                                                                                                                                                                                                                                                                                                                                                                                                                                                                                                                                                                                                                                                                                                                                                                                                                                                                                                                                                                                                                                                                                                                                                                                                                                                                                                                                                                                                                                                                                                                                                                                                                                      | 0 33 0 0 0                                                                                                                                                                                                                                                                                                                                                                                                                                                                                      |
| 0   | 0 0                                                 |     | 0                                  | 0 0                                                                 | 0 0 0                                                                                 | 1 0 0 0                                                                                                                                                                                                                                                                                                                                                                                                                                                                                                                                                                                                                                                                                                                                                                                                                                                                                                                                                                                                                                                                                                                                                                                                                                                                                                                                                                                                                                                                                                                                                                                                                                                                                                                                                                                                                                                                                                                                                                                                                                                                                                                       | 0 1 1 0 0 0                                                                                                                                                                                                                                                                                                                                                                                                                                                                                     |
| 11  | 11 11                                               |     | 16                                 | 32 16                                                               | 59 32 16                                                                              | 38 59 32 16                                                                                                                                                                                                                                                                                                                                                                                                                                                                                                                                                                                                                                                                                                                                                                                                                                                                                                                                                                                                                                                                                                                                                                                                                                                                                                                                                                                                                                                                                                                                                                                                                                                                                                                                                                                                                                                                                                                                                                                                                                                                                                                   | 24 38 59 32 16                                                                                                                                                                                                                                                                                                                                                                                                                                                                                  |
| 0   | 0                                                   |     | 0                                  | 0                                                                   | 0 9                                                                                   | 11 3 6 0                                                                                                                                                                                                                                                                                                                                                                                                                                                                                                                                                                                                                                                                                                                                                                                                                                                                                                                                                                                                                                                                                                                                                                                                                                                                                                                                                                                                                                                                                                                                                                                                                                                                                                                                                                                                                                                                                                                                                                                                                                                                                                                      | 0 15 11 3 6 0                                                                                                                                                                                                                                                                                                                                                                                                                                                                                   |
| 0   | 0                                                   |     | 0                                  | 0                                                                   | 0 0 0                                                                                 | 0 0 0                                                                                                                                                                                                                                                                                                                                                                                                                                                                                                                                                                                                                                                                                                                                                                                                                                                                                                                                                                                                                                                                                                                                                                                                                                                                                                                                                                                                                                                                                                                                                                                                                                                                                                                                                                                                                                                                                                                                                                                                                                                                                                                         | 0 0 0 0                                                                                                                                                                                                                                                                                                                                                                                                                                                                                         |
|     |                                                     |     |                                    |                                                                     |                                                                                       |                                                                                                                                                                                                                                                                                                                                                                                                                                                                                                                                                                                                                                                                                                                                                                                                                                                                                                                                                                                                                                                                                                                                                                                                                                                                                                                                                                                                                                                                                                                                                                                                                                                                                                                                                                                                                                                                                                                                                                                                                                                                                                                               | Commission                                                                                                                                                                                                                                                                                                                                                                                                                                                                                      |
|     | 138<br>138<br>0 0 0 0 0 0 0 0 0 0 0 0 0 0 0 0 0 0 0 |     | 101<br>0 0<br>0 0<br>0 0<br>6<br>6 | 115 101<br>0 0 0<br>58 96 96<br>0 0 0<br>0 0 0<br>59 32 32<br>0 0 0 | 90 115 101<br>61 71 64<br>88 58 96<br>0 0 0<br>33 0 0 0<br>11 0 0 0<br>0 0 0<br>0 0 0 | 259 90 115 101  4 0 0 0 0  80 88 58 96  0 0 0 0 0  0 33 0 0 0  1 1 1 0 0 0  24 38 59 32  7 1 64  1 1 1 3 6  0 0 0  0 0 0  0 0 0  0 0 0  0 0 0  0 0 0  0 0 0  0 0 0  0 0 0  0 0 0  0 0 0  0 0 0  0 0 0  0 0 0  0 0 0  0 0 0  0 0 0  0 0 0  0 0 0  0 0 0  0 0 0  0 0 0  0 0 0  0 0 0  0 0 0  0 0 0  0 0 0  0 0 0  0 0 0  0 0 0  0 0 0  0 0 0  0 0 0  0 0 0  0 0 0  0 0 0  0 0 0  0 0 0  0 0 0  0 0 0  0 0 0  0 0 0  0 0 0  0 0 0  0 0 0  0 0 0  0 0 0  0 0 0  0 0 0  0 0 0  0 0 0  0 0 0  0 0 0  0 0 0  0 0 0  0 0 0  0 0 0  0 0 0  0 0 0  0 0 0  0 0 0  0 0 0  0 0 0  0 0 0  0 0 0  0 0 0  0 0 0  0 0 0  0 0 0  0 0 0  0 0 0  0 0 0  0 0 0  0 0 0  0 0 0  0 0 0  0 0 0  0 0 0  0 0 0  0 0 0  0 0 0  0 0 0  0 0 0  0 0 0  0 0 0  0 0 0  0 0 0  0 0 0  0 0 0  0 0 0  0 0 0  0 0 0  0 0 0  0 0 0  0 0 0  0 0 0  0 0 0  0 0 0  0 0 0  0 0 0  0 0 0  0 0 0  0 0 0  0 0 0  0 0 0  0 0 0  0 0 0  0 0 0  0 0 0  0 0 0  0 0 0  0 0 0  0 0 0  0 0 0  0 0 0  0 0 0  0 0 0  0 0 0  0 0 0  0 0 0  0 0 0  0 0 0  0 0 0  0 0 0  0 0 0  0 0 0  0 0 0  0 0 0  0 0 0  0 0 0  0 0 0  0 0 0  0 0 0  0 0 0  0 0 0  0 0 0  0 0 0  0 0 0  0 0 0  0 0 0  0 0 0  0 0 0  0 0 0  0 0 0  0 0 0  0 0 0  0 0 0  0 0 0  0 0 0  0 0 0  0 0 0  0 0 0  0 0 0  0 0 0  0 0 0  0 0 0  0 0 0  0 0 0  0 0 0  0 0 0  0 0 0  0 0 0  0 0 0  0 0 0  0 0 0  0 0 0  0 0 0  0 0 0  0 0 0  0 0 0  0 0 0  0 0 0  0 0 0  0 0 0  0 0 0  0 0 0  0 0 0  0 0 0  0 0 0  0 0 0  0 0 0  0 0 0  0 0 0  0 0 0  0 0 0  0 0 0  0 0 0  0 0 0  0 0 0  0 0 0  0 0 0  0 0 0  0 0 0  0 0 0  0 0 0  0 0 0  0 0 0  0 0 0  0 0 0  0 0 0  0 0 0  0 0 0  0 0 0  0 0 0  0 0 0  0 0 0  0 0 0  0 0 0  0 0 0  0 0 0  0 0 0  0 0 0  0 0 0  0 0 0  0 0 0  0 0 0  0 0 0  0 0 0  0 0 0  0 0 0  0 0 0  0 0 0  0 0 0  0 0 0  0 0 0  0 0 0  0 0 0  0 0 0  0 0 0  0 0 0  0 0 0  0 0 0  0 0 0  0 0 0  0 0 0  0 0 0  0 0 0  0 0 0  0 0 0  0 0 0  0 0 0  0 0 0  0 0 0  0 0 0  0 0 0  0 0 0  0 0 0  0 0 0  0 0 0  0 0 0  0 0 0  0 0 0  0 0 0  0 0 0  0 0 0  0 0 0  0 0 0  0 0 0  0 0 0 0  0 0 0  0 0 0 0  0 0 0 0  0 0 0 0  0 0 0 0  0 0 0 0  0 0 0 0  0 0 0 0  0 0 0 0  0 0 0 0  0 0 0 0 0  0 0 0 0 0  0 0 0 0 0  0 | 63       259       90       115       101         4       4       4       4       0       0       0         69       1       61       71       64         62       80       88       58       96         0       0       0       0       0       0         0       0       0       0       0       0         0       0       33       0       0       0         0       1       1       1       0       0         0       15       11       3       6         0       0       0       0       0 |

### Emergency Rules (2014 - 2023)

## **EMERGENCY RULES 2014 THROUGH 2023**

| CHPT# | Agency                                                   | 2014 | 2015 | 2016 | 2017 | 2018 | 2019 | 2020 | 2021 | 2022 | 2023 | TOTAL |
|-------|----------------------------------------------------------|------|------|------|------|------|------|------|------|------|------|-------|
| 01    | State                                                    | 0    | 0    | 0    | 0    | 0    | 0    | 3    | 0    | 0    | 0    | 3     |
| 02    | Legal Affairs                                            | 0    | 0    |      | 0    |      | 0    | 0    |      | 7    |      | 2     |
| 05    | Agriculture and<br>Consumer<br>Services                  | 0    | 0    | 2    | 2    | 0    | æ    | 2    | 4    | ∞    | 9    | 33    |
| 90    | Education                                                | 0    | 0    | 0    | 0    | 0    |      | 0    | 2    | 0    | 2    | 5     |
| 11    | Law Enforcement                                          | 0    | 0    | 0    | 0    | 0    | 0    | 0    | 0    | 0    | 0    | 0     |
| 12    | Revenue                                                  | 7    | 3    | 2    | 4    | 7    | 4    | 16   | 20   | 17   | 17   | 97    |
| 14    | Transportation                                           | 0    | 0    | 0    | 0    | 0    | 0    | 0    | 0    | 0    | 0    | 0     |
| 15    | Highway Safety<br>and Motor<br>Vehicles                  | 0    | 0    | 0    | 0    | 0    | 0    | 0    | 0    | 0    | 0    | 0     |
| 18    | Board of Trustees of the Internal Improvement Trust Fund | 0    | 0    | 0    | 0    | 0    | 0    | 0    | 0    | 0    | 0    | 0     |
| 19    | State Board of<br>Administration                         | 0    | 0    | 0    | 0    | 0    | 0    | 0    | 0    | 0    | 0    | 0     |
| 20    | Citrus                                                   | 0    | 3    | 2    | 5    | _    | 0    | 0    | 0    |      |      | 13    |
| 23    | Florida<br>Commission on<br>Offender Review              | 0    | 0    | 0    | 0    | 0    | 0    | 0    | 0    | 0    | 0    | 0     |
| 25    | Public Service<br>Commission                             | 0    | 0    | 0    | 0    | 0    | 0    | 0    | 0    | 0    | 0    | 0     |
| 27    | Executive Office of the Governor                         | 0    | 0    | 0    | 0    | 0    | 0    | 0    | 0    | 0    | 0    | 0     |
| 28    | Administration<br>Commission                             | 0    | 0    | 0    | 0    | 0    | 0    | 0    | 0    | 0    | 0    | 0     |
| 29    | Regional<br>Planning Councils                            | 0    | 0    | 0    | 0    | 0    | 0    | 0    | 0    | 0    | 0    | 0     |
| 32    | Florida State Fair<br>Authority                          | 0    | 0    | 0    | 0    | 0    | 0    | 0    | 0    | 0    | 0    | 0     |
| 33    | Corrections                                              | 0    | 0    | 0    | 0    | 0    | 0    | 0    | 0    | 0    | 0    | 0     |